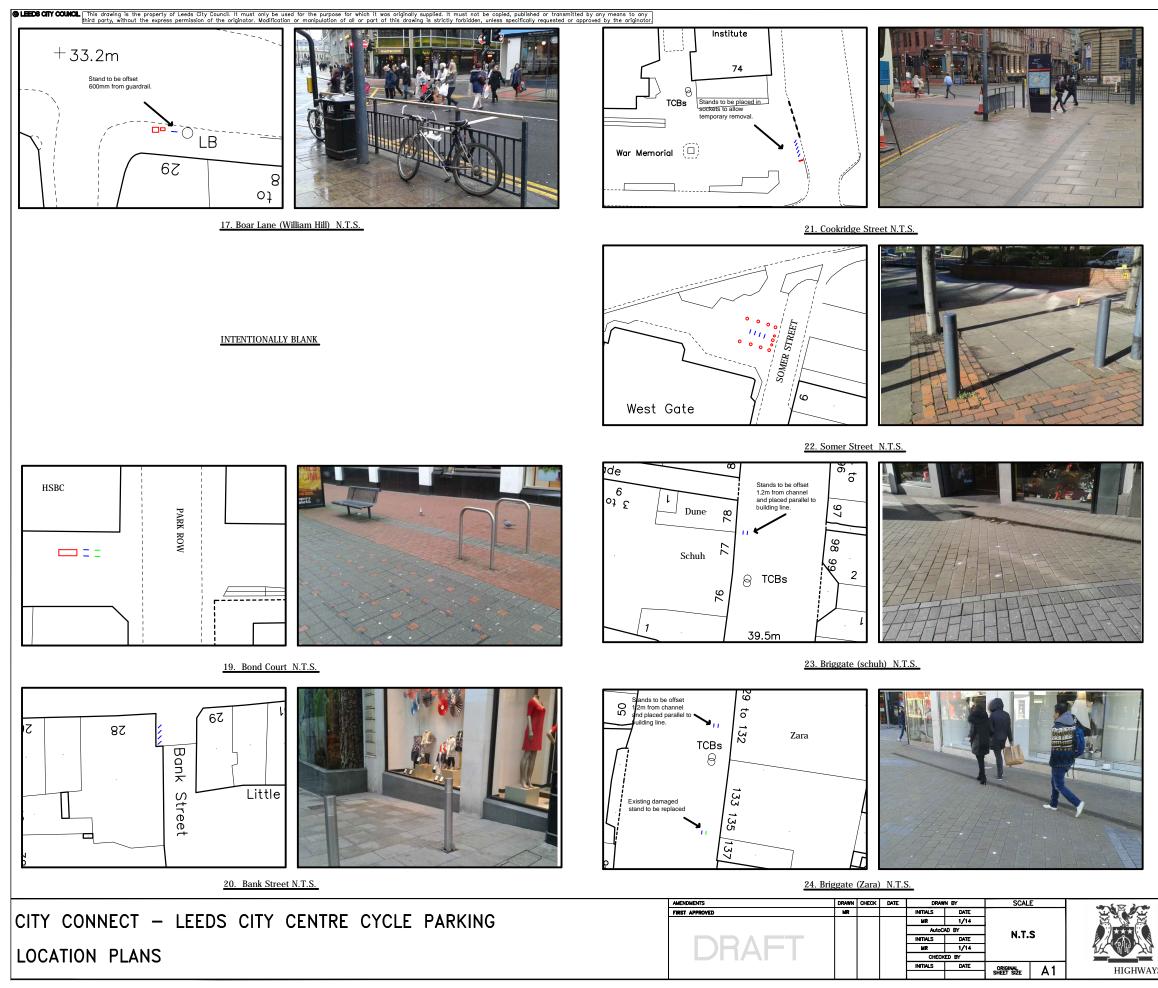

| Crown Copyright and database right 2013 Ordnance Survey LA100019567                                                                                                                    |                    |
|----------------------------------------------------------------------------------------------------------------------------------------------------------------------------------------|--------------------|
| NOTE:<br>1. All locations to be marked and agreed on site prior to installation.                                                                                                       |                    |
| 2. Sheffield Stands to be in Stainless steel and to be fitted with tapping                                                                                                             |                    |
| rail.                                                                                                                                                                                  |                    |
| 3. Sheffield Stands to be set in a concrete bed unless otherwise specified.                                                                                                            |                    |
| 4. Sheffield Stands to be spaced 1m apart, unless they are to be added to<br>an existing row of stands. If stands are to be added to an existing row<br>spacing should be as existing. |                    |
|                                                                                                                                                                                        |                    |
|                                                                                                                                                                                        |                    |
|                                                                                                                                                                                        |                    |
| Proposed Sheffield Stands                                                                                                                                                              |                    |
| Existing Sheffield Stands                                                                                                                                                              |                    |
| Existing Street Furniture (bin, seat, pole etc)                                                                                                                                        |                    |
|                                                                                                                                                                                        |                    |
|                                                                                                                                                                                        |                    |
| 142                                                                                                                                                                                    |                    |
|                                                                                                                                                                                        |                    |
| 11                                                                                                                                                                                     |                    |
|                                                                                                                                                                                        |                    |
|                                                                                                                                                                                        |                    |
|                                                                                                                                                                                        |                    |
| 43                                                                                                                                                                                     |                    |
|                                                                                                                                                                                        |                    |
|                                                                                                                                                                                        | Maril              |
| 8 -                                                                                                                                                                                    | Market             |
| HOLIDAVS                                                                                                                                                                               |                    |
| National Construction                                                                                                                                                                  |                    |
|                                                                                                                                                                                        |                    |
|                                                                                                                                                                                        |                    |
|                                                                                                                                                                                        |                    |
|                                                                                                                                                                                        |                    |
|                                                                                                                                                                                        |                    |
|                                                                                                                                                                                        |                    |
|                                                                                                                                                                                        |                    |
|                                                                                                                                                                                        |                    |
|                                                                                                                                                                                        |                    |
|                                                                                                                                                                                        |                    |
| 25.Briggate (House of Frazier) N.T.S.                                                                                                                                                  |                    |
|                                                                                                                                                                                        |                    |
|                                                                                                                                                                                        |                    |
|                                                                                                                                                                                        |                    |
|                                                                                                                                                                                        |                    |
|                                                                                                                                                                                        |                    |
|                                                                                                                                                                                        |                    |
|                                                                                                                                                                                        |                    |
|                                                                                                                                                                                        |                    |
|                                                                                                                                                                                        |                    |
|                                                                                                                                                                                        |                    |
|                                                                                                                                                                                        |                    |
|                                                                                                                                                                                        |                    |
|                                                                                                                                                                                        |                    |
|                                                                                                                                                                                        | DRAWING NUMBER:    |
| l.                                                                                                                                                                                     |                    |
| 2000                                                                                                                                                                                   | CC-716969-CCCP-03  |
|                                                                                                                                                                                        |                    |
| CITY COUNCIL<br>S AND TRANSPORTATION                                                                                                                                                   | DATE: January 2014 |
|                                                                                                                                                                                        |                    |